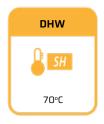

- Integrated energy meters
- Simultaneous heating and cooling production allowing unique performance
- SUPERHEATER: Allows DHW production up to 70°C without the need of an electrical heater
- Ground source or hybrid collection systems: management of modulating air source units
- Internet connection and remote control
- Hybridisation with photovoltaic enery inbuilt

### **CASCADE**

W-S Datasheet

- Inverter technology and Scroll compressor
- Power ranges: 1-10 kW / 3-14 kW / 5-22 kW
- Domestic hot water production with external tank
- Heating and pool production
- Active cooling production inbuilt
- Passive cooling production inbuilt (free cooling)
- Internet connection and control remote
- Photovoltaic hybridisation integrated
- Superheater for DHW production up to 70°C and for simultaneous DHW and heating/cooling
- Integrated cascade control of up to 3 units
- Single-phase (230V) or three-phase (400V) power supply