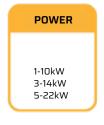

#### **RANGE**

1-10kW VOLTA W-S 10 VOLTA W-S 14 3-14kW 5-22kW VOLTA W-S 22

### **CASCADE**

W-S Datasheet

- Inverter technology and Scroll compressor
- Power ranges: 1-10 kW / 3-14 kW / 5-22 kW
- Domestic hot water production with external tank
- Heating and pool production
- Active cooling production inbuilt
- Passive cooling production inbuilt (free cooling)
- Internet connection and control remote
- Photovoltaic hybridisation integrated
- Superheater for DHW production up to 70°C and for simultaneous DHW and heating/cooling
- Integrated cascade control of up to 3 units
- Single-phase (230V) or three-phase (400V) power supply