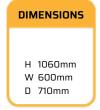

FEATURES**

- Inverter technology and Scroll compressor
- Ability to modulate thermal power (12.5-100%) and the speed of the production circulator (20-100%)
- Compact installations: circulation pumps, safety valves and expansion vessels of the primary and seconday circuits inbuilt. 3-way valve for DHW production integrated
- Active cooling inbuilt (VOLTA W-S-A and W-S-F) Passive cooling inbuilt (VOLTA W-S-P and W-S-F)

- Integrated energy meters
- Simultaneous heating and cooling production allowing unique performance
- SUPERHEATER: Allows DHW production up to 70°C without the need of an electrical heater
- Ground source or hybrid collection systems: management of modulating air source units
- Internet connection and remote control
- Hybridisation with photovoltaic enery inbuilt













#### COLLECTION







Air



Hubrid

#### **SERVICES**



DHW











Heating Active/Passive Cooling

Pool

Photovoltaic

Internet

#### **RANGE**

1-10kW VOLTA W-S 10 VOLTA W-S 14 3-14kW 5-22kW VOLTA W-S 22







### **CASCADE**









W-S Datasheet



- Inverter technology and Scroll compressor
- Power ranges: 1-10 kW / 3-14 kW / 5-22 kW
- Domestic hot water production with external tank
- Heating and pool production
- Active cooling production inbuilt
- Passive cooling production inbuilt (free cooling)
- Internet connection and control remote
- Photovoltaic hybridisation integrated
- Superheater for DHW production up to 70°C and for simultaneous DHW and heating/cooling
- Integrated cascade control of up to 3 units
- Single-phase (230V) or three-phase (400V) power supply

| VO